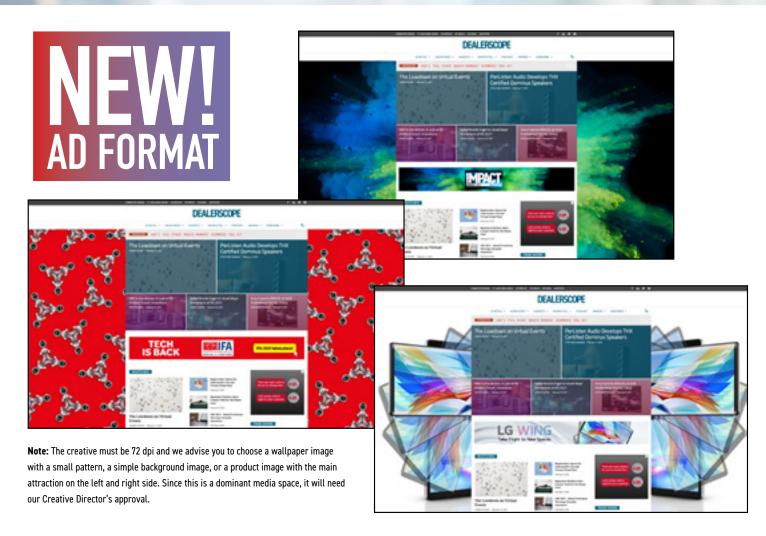

# **DEALERSCOPEWALLPAPER+**

MAKE A HIGH IMPACT ON YOUR TARGET GROUP WITH THE NEWEST DEALERSCOPE.COM AD OPTION:

## 'TAKEOVER' HIGH-IMPACT MESSAGING

WALLPAPER+ features your brand and messaging on the most prominent spots of the Dealerscope home page.

#### YOUR BENEFITS:

- Extreme visibility
- Image effect through domination of the site page
- Greatest brand or product awareness – ultra-efficient

### YOUR SPACE:

- Leaderboard Desktop: 941x130
  Leaderboard Mobile: 300x250
  (Same ad in 2 sizes to ensure optimal display on all devices )
- Wallpaper: 2000 x 1600 (desktop only)