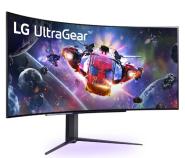

## LG UltraGear Gaming Monitor (45GR950E)

The LG UltraGear 45GR95QE is the world's first OLED 240Hz gaming display. Its larger-than-most 45-in. ultrawide screen provides a rapid 0.1ms Gray-to-Gray (GTG) response time, while its innovative OLED display secures outstanding picture quality touting DCI P3 98.5 percent and high contrast ratio. The UltraGear monitor offers the beauty of a large display and space-efficient design. Its antiglare coating minimizes screen reflections in dark environments, while 21:9 800R curvature maximizes immersion with a large screen. It boasts an adjustable stand that tilts and swivels as well.