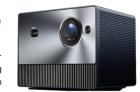

## Hisense Mini-Projector Cube C1

Introducing Hisense's all-new portable category of Laser Cinema, the Mini-Projector Cube C1 offers the largest screen size to date: 150-inches. Featuring a TriChroma C1 delivers a vivid immersive movie theater picture room to room and even outdoors. The C1's small size allows for easy transport, while its ease

of setup creates endless opportunities for La With Dolby Vision and HDR10 to further enhance the 4K UHD picture, portable pictures have never looked better, while the addition of Dolby Atmos audio creates an equally immersive soundscape. With Hisense's biggest screen size and only portable setup, C1 creates more viewing flexibility than ever before— all at a competitive price.