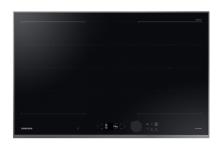

## Samsung Induction Cooktop

Samsung's Induction Cooktop brings more power, efficiency and style to the kitchen with a 7,400W Power Burner and Flex Plus Zone that provide a faster and more efficient way to cook your meals. The Induction Cooktop is designed to heat cookware - not the cooktop or anything on it - so it's safer to use than traditional radiant heating and is easy to wipe clean immediately after cooking. Plus, the 2.25-inch Mono LCD and Cook sensor make it easy to cook healthy, tasty meals, and the hand-rolled magnetic dial adjusts the burner power more intentionally and can be easily detached for cleaning.