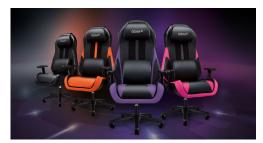

### OSIM uThrone Gaming Massage Chair

The OSIM uThrone Gaming Massage Chair is the first of its kind – the world's only gaming chair with innovative, patented massage technology, combined with an ergonomic design and gamer-focused features. OSIM's uThrone Gaming Massage Chair is an all-in-one solution engineered to cater to every gamer's total well-being. Prolonged sitting from gaming all day to working from home, can cause discomfort and tension throughout the body – even with an ergonomic chair. As more people spend time at home, it's vital to have the correct equipment. It's reported that 88 percent of gamers said an ache-free and relaxed body would enhance gaming performance.