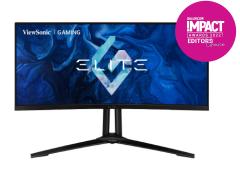

The ViewSonic ELITE XG341C-2K is a premium 34-in. gaming monitor. It features native 3440 by 1440 resolutions. HDMI 2.1 connectivity, a curved screen and fast 180+ Hz refresh rate. Gamers can immerse themselves in new worlds and experience games with ultrasmooth gameplay, lightning-fast response times, and VR-like immersion