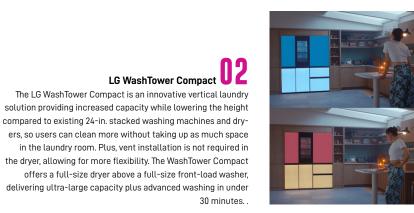

## LG UltraGear Gaming Monitor (45GR950E)

The LG UltraGear 45GR95QE is the world's first OLED 240Hz gaming display. Its larger-than-most 45-in. ultrawide screen provides a rapid 0.1ms Gray-to-Gray (GTG) response time, while its innovative OLED display secures outstanding picture quality touting DCI P3 98.5 percent and high contrast ratio. The UltraGear monitor offers the beauty of a large display and space-efficient design. Its antiglare coating minimizes screen reflections in dark environments, while 21:9 800R curvature maximizes immersion with a large screen. It boasts an adjustable stand that tilts and swivels as well.

LG WashTower Compact



### U 🛈 LG 97-in. 4K OLED Audio & Video Wireless TV

The LG 97-in. M3 wireless 4K OLED TV is the world's first consumer TV to offer a wireless 4K 120Hz transmitter embedded module that can send visually lossless video with audio to a display. LG has invented an algorithm that instantly identifies the optimal transmission path, among several, to ensure the seamless wireless transmission of data between the wireless box and the TV. The algorithm minimizes errors during data transfers caused by changing environments to prevent viewing disruptions. of today.



## LG Smart InstaView French Door Refrigerator

The ENERGY STAR certified Smart InstaView French Door Refrigerator comes in a sleek, modern design to match any home kitchen design. Plus, LG's PrintProof finish resists fingerprints and