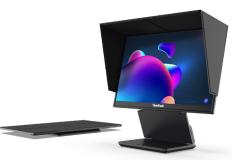

# **VP16-OLED Portable Monitor**

The ViewSonic ColorPro VP16-OLED portable display is a 15.6-in. portable monitor designed for creative professionals looking for exceptional color performance with forward-looking OLED technology. The smart and flexible foldable stand design allows for easy height adjustment for users to secure the perfect angle. A protective screen cover doubles as a shading hood for a "dark room" on the road. Professional-grade features deliver rich color uniformity, accuracy, and enhanced details.