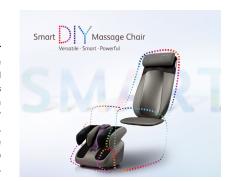

OSIM's Smart DIY Massage Chair provides an enhanced massage, targeting all areas of the body - especially with the ability to adjust up to 31° to better target pain points. Users can choose any of the four auto-massage programs to target specific areas.