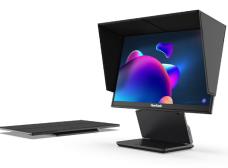

# **VP16-OLED Portable Monitor**

The ViewSonic ColorPro VP16-OLED portable display is a 15.6-in. portable monitor designed for creative professionals looking for exceptional color performance with forward-looking OLED technology. The smart and flexible foldable stand design allows for easy height adjustment for users to secure the perfect angle. A protective screen cover doubles as a shading hood for a "dark room" on the road. Professional-grade features deliver rich color uniformity, accuracy, and enhanced details.