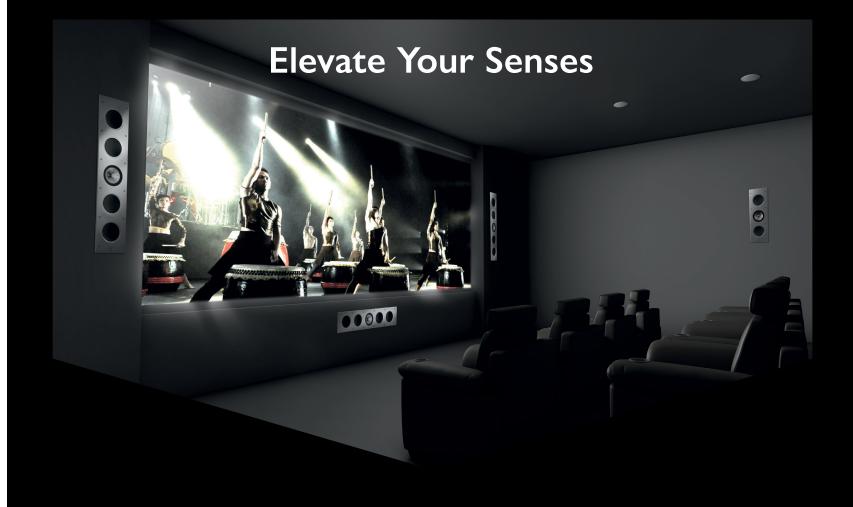

### Dolby Atmos as it was truly meant to be heard.

No matter what's playing on the screen - rain falling on serene alpine mountain top or the guttural shaking thunder of a jet engine roaring past - KEF Uni-Q technology produces Dolby Atmos effects so vivid and accurate you will feel part of the scene.

Only KEF's patented Uni-Q technology delivers accurate Atmos aural height information in any theater, regardless of the row and seat layout. No matter where your guests are sitting, everyone is guaranteed to experience the same crouch-inducing all-encompassing sonic experience.

Ci200RR-THX

Plus 25 other speakers in various shapes, sizes and performance levels.

Dolby, Dolby Audio, and the double-D symbol are trademarks of Dolby Laboratories. THX DOLBY ATMOS\* Dolby, Dolby Audio, and the double-D symbol are trademarks of Dolby, THX is a trademark of THX LTD. ©2021 THX LTD. All rights reserved.