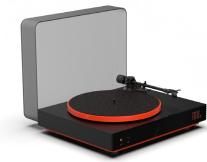

isn't compromised. For a wired connection, the turntable features an analog output with switchable moving magnet phono stage perfect for use with traditional component audio systems or active loudspeaker systems.